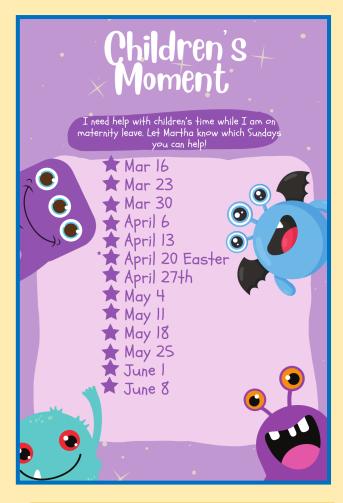

## Dear Muir's Chapel:

I am so grateful and thankful for your support once again for the Community Angel mission. You make so many children and parents so happy each year!

This year our numbers were small, but it was enough to get them all adopted. You all put so

much joy and love into shopping for these kids — it makes my heart smile! To those who adopted, the kitchen staff and to Lori Sciabbarrsi — thank you so much for blessing Morehead's underprivileged kids! I am privileged to help with this mission project each year!



With much love and gratitude – Kim Hastings



## **GIFTS TO THE CHURCH**

In Honor of:

Earl & Zona Ridout,

for the budget, from:

Janice Little

In Honor of:

**Bud & Reba Maxson** 

for the budget, from:

Janice Little

In Honor of:

Alvin & Libby Butler

for the budget, from:

Tony & Jeanette Lewis

In Memory of:

Mr & Mrs W.H. Kincaid

for the Budget, from:

Harold & Susan Kincaid

In Memory of:

Jack Smith Sr. &

Jack Smith Jr..

for The Good Samaritan

Fund, from:

Ida Smith

In Honor of:

Martha Hill,

for the Budget, from:

Lee's Bible Class

In Memory of:

Stan Yeager,

Jenn Tenger,

for The Good Samaritan

Fund, from:

Earl & Zona Ridout





Please remember that in case of bad weather we might not always be able to send out an email for closing announcements. But you can always check the church status on WFMY News 2.